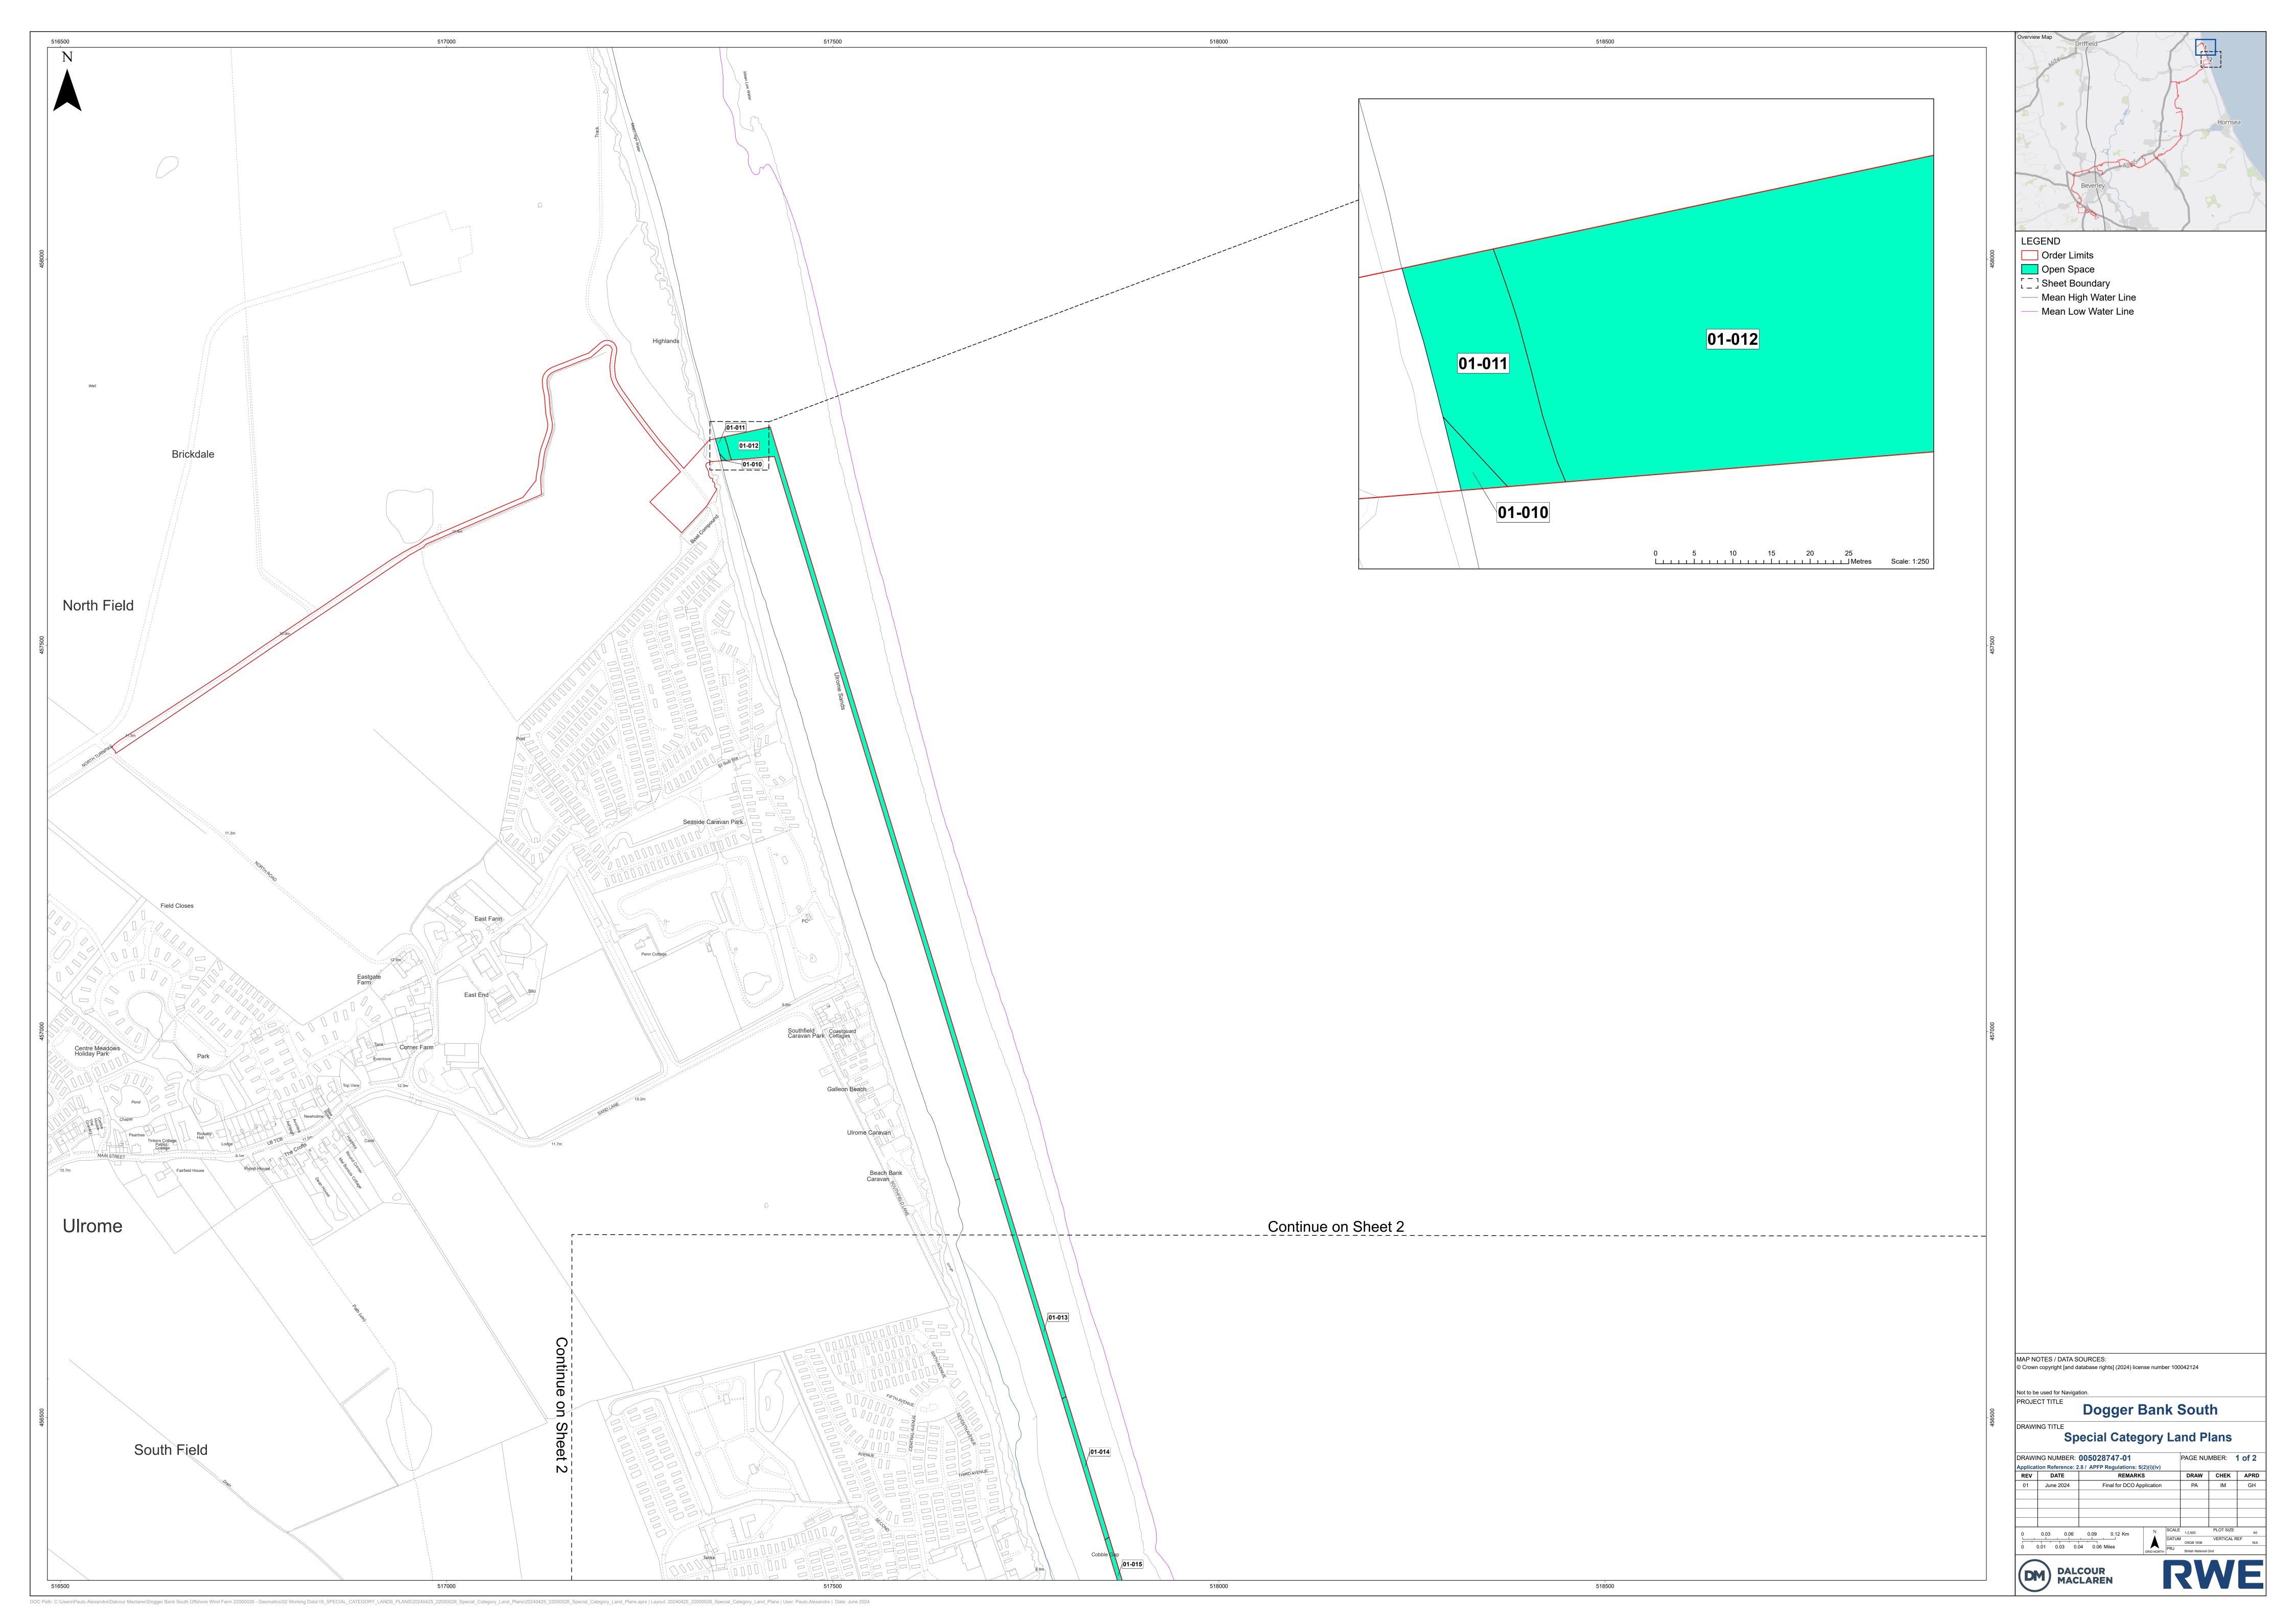

## Dogger Bank South Offshore Wind Farms

Special Category Land Plan
Volume 2

**June 2024** 

**Application Reference: 2.8** 

APFP Regulation: 5(2)(i)(iv)

Revision: 01

| Company:                       | RWE Renewables UK Dogger<br>Bank South (West) Limited and<br>RWE Renewables UK Dogger<br>Bank South (East) Limited | Asset:                          | Development |  |
|--------------------------------|--------------------------------------------------------------------------------------------------------------------|---------------------------------|-------------|--|
| Project:                       | Dogger Bank South Offshore<br>Wind Farms                                                                           | Sub<br>Project/Package:         | Consents    |  |
| Document Title or Description: | Special Category Land Plan                                                                                         |                                 |             |  |
| Document Number:               | 005028747-01                                                                                                       | Contractor<br>Reference Number: | N/A         |  |