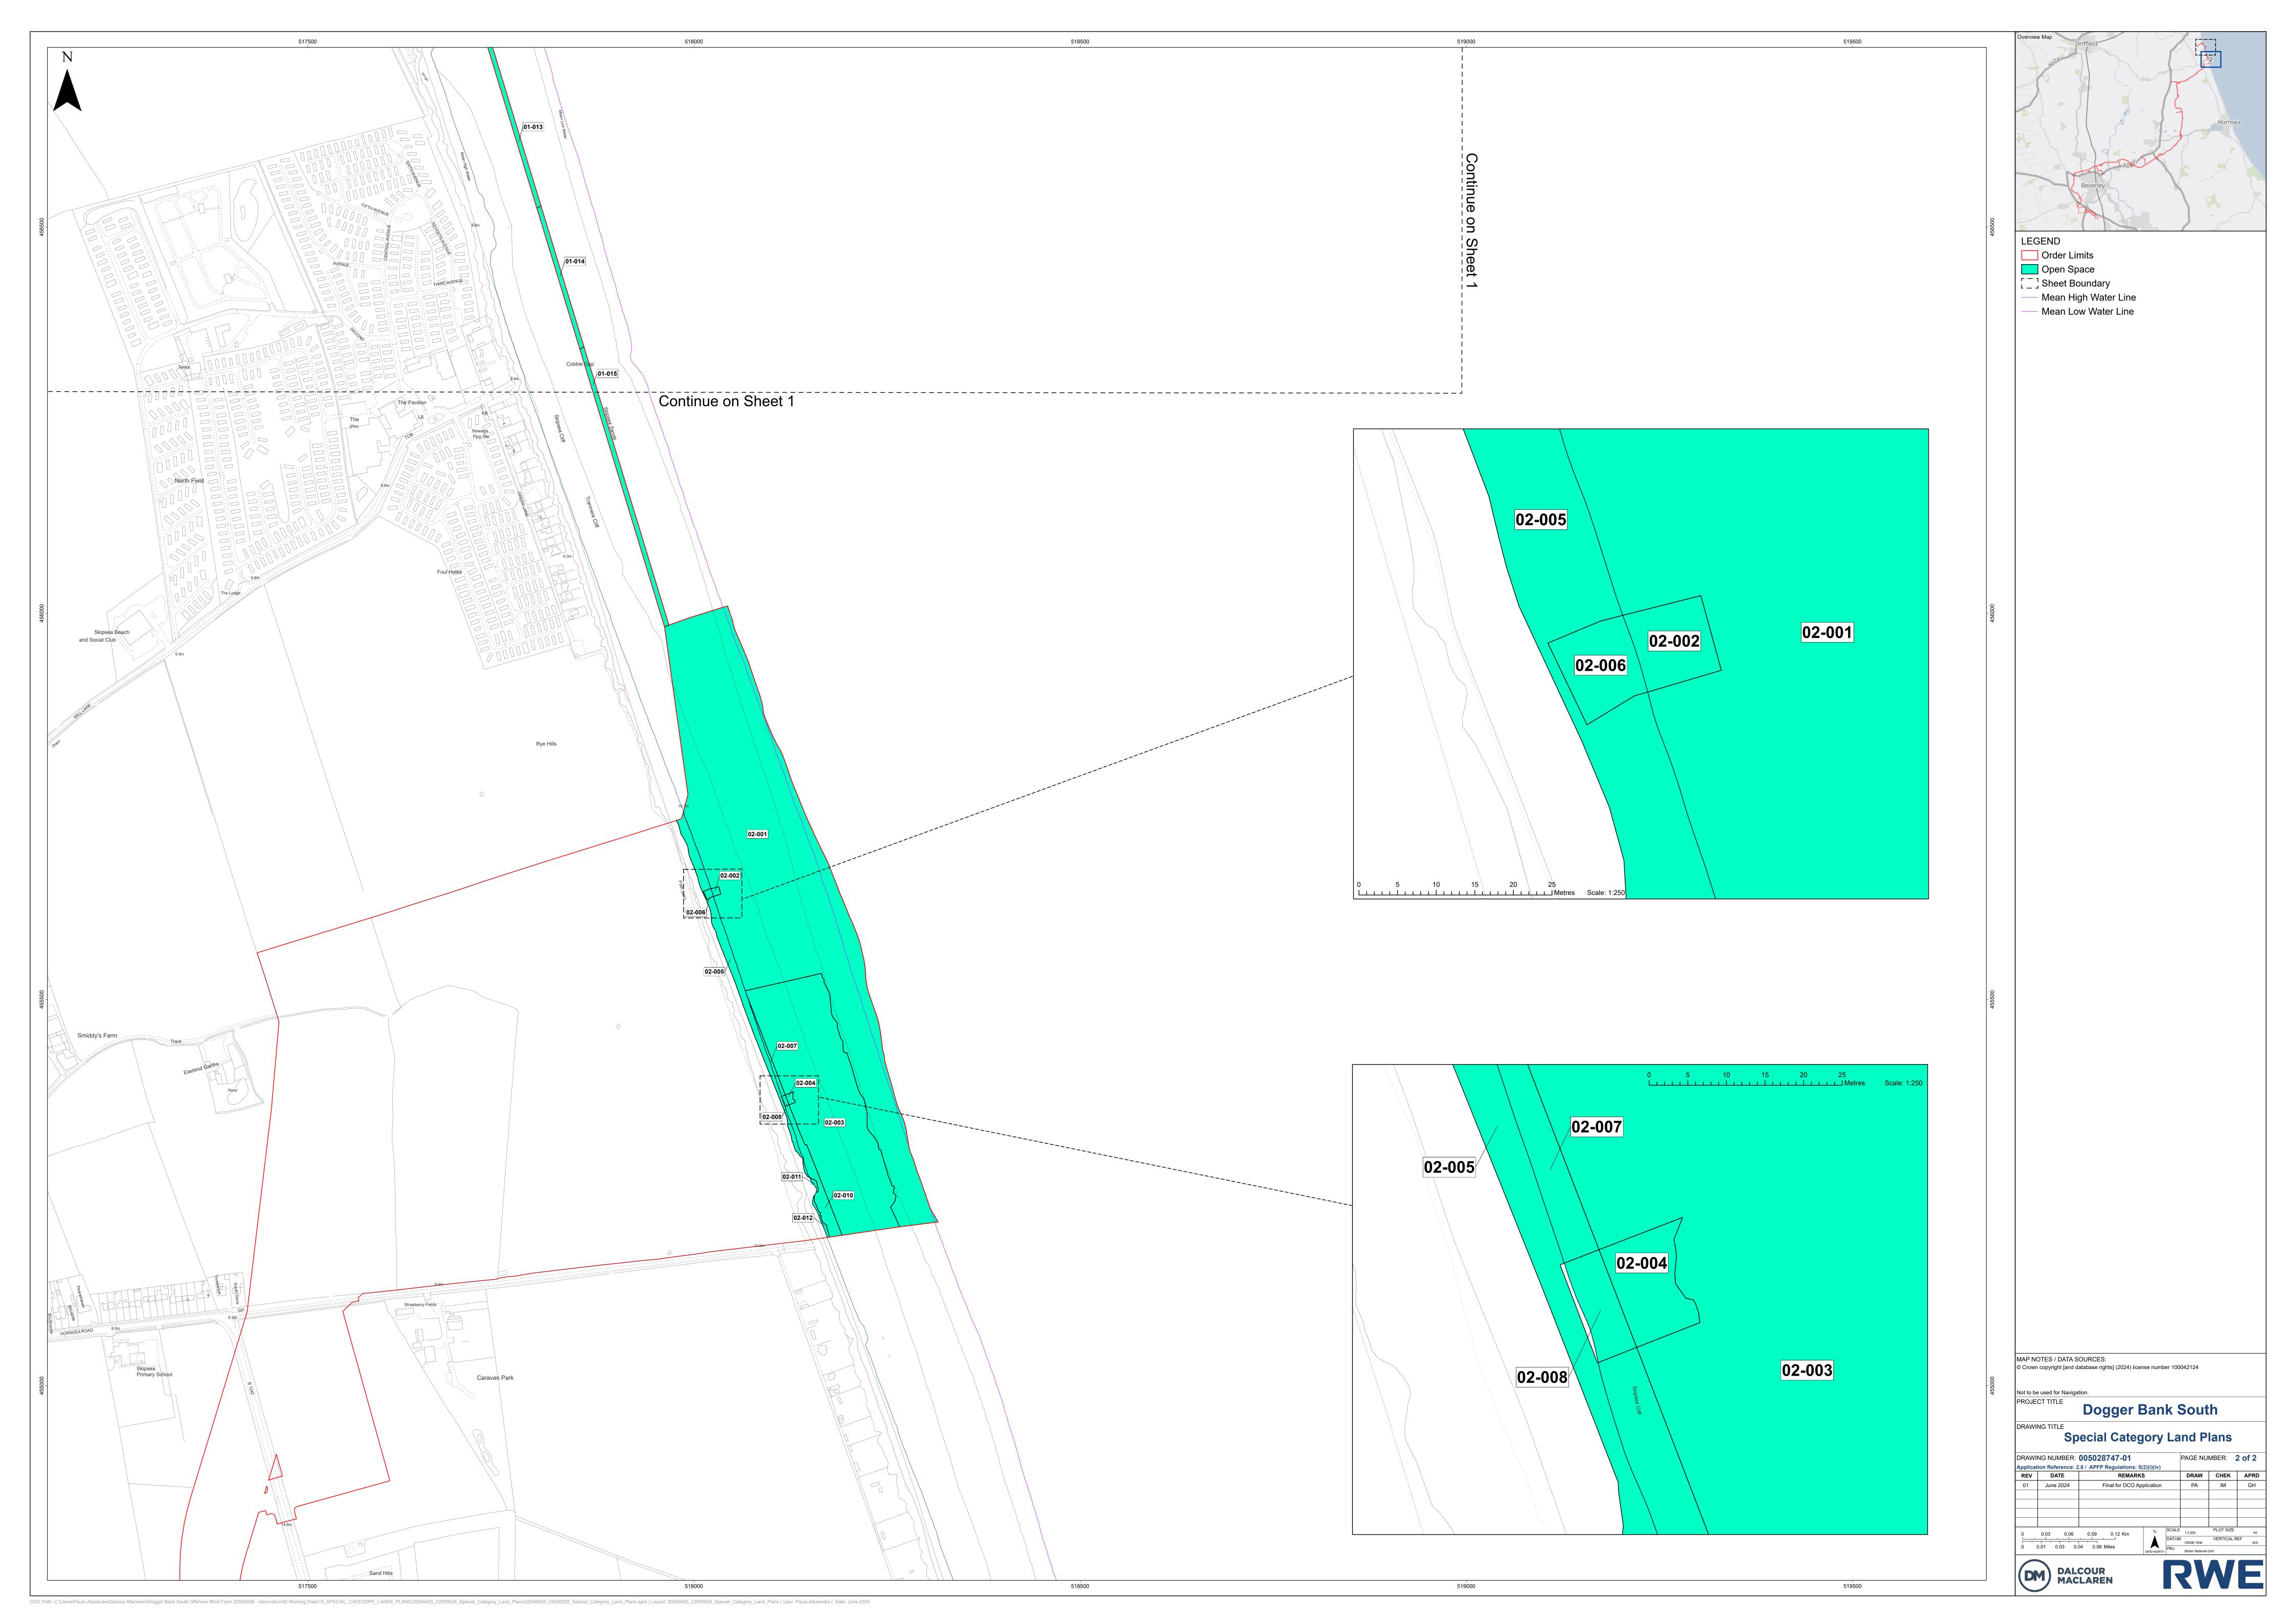

## Dogger Bank South Offshore Wind Farms

Special Category Land Plan
Volume 2

**June 2024** 

**Application Reference: 2.8** 

APFP Regulation: 5(2)(i)(iv)

Revision: 01

| Company:                       | RWE Renewables UK Dogger<br>Bank South (West) Limited and<br>RWE Renewables UK Dogger<br>Bank South (East) Limited | Asset:                          | Development |  |
|--------------------------------|--------------------------------------------------------------------------------------------------------------------|---------------------------------|-------------|--|
| Project:                       | Dogger Bank South Offshore<br>Wind Farms                                                                           | Sub<br>Project/Package:         | Consents    |  |
| Document Title or Description: | Special Category Land Plan                                                                                         |                                 |             |  |
| Document Number:               | 005028747-01                                                                                                       | Contractor<br>Reference Number: | N/A         |  |