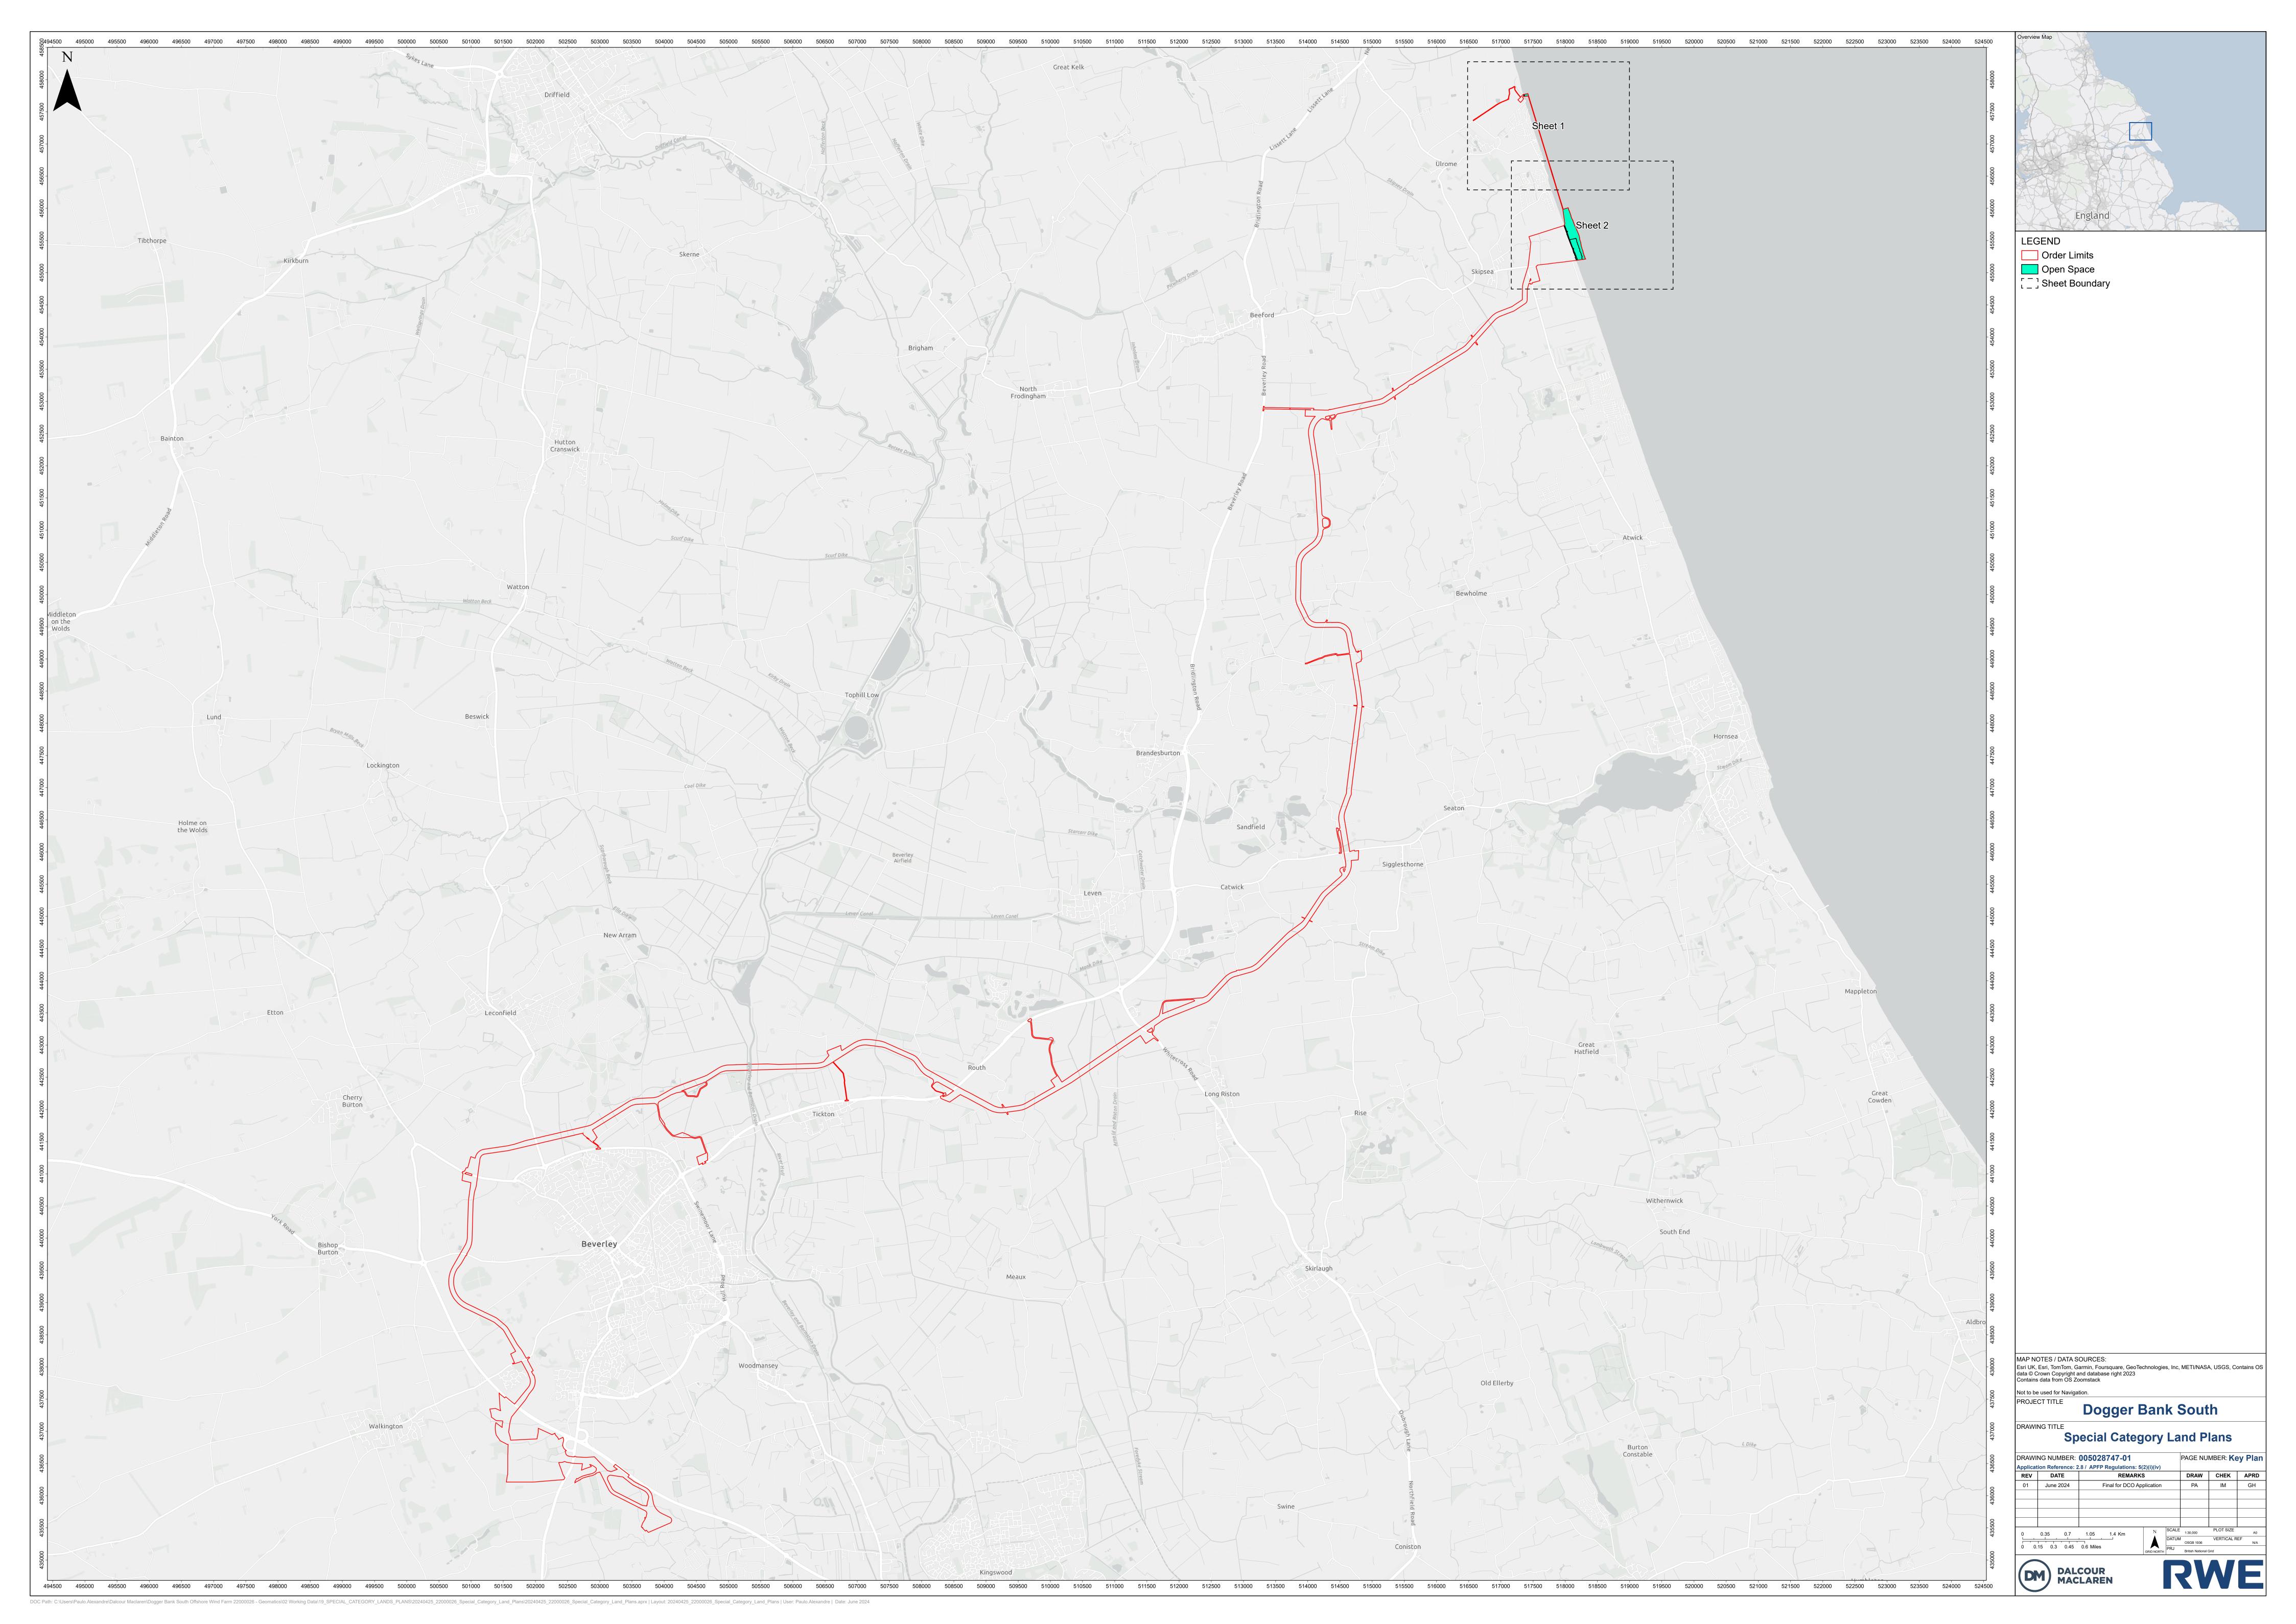

## Dogger Bank South Offshore Wind Farms

Special Category Land Plan
Volume 2

**June 2024** 

**Application Reference: 2.8** 

APFP Regulation: 5(2)(i)(iv)

Revision: 01

| Company:                       | RWE Renewables UK Dogger<br>Bank South (West) Limited and<br>RWE Renewables UK Dogger<br>Bank South (East) Limited | Asset:                          | Development |  |
|--------------------------------|--------------------------------------------------------------------------------------------------------------------|---------------------------------|-------------|--|
| Project:                       | Dogger Bank South Offshore<br>Wind Farms                                                                           | Sub<br>Project/Package:         | Consents    |  |
| Document Title or Description: | Special Category Land Plan                                                                                         |                                 |             |  |
| Document Number:               | 005028747-01                                                                                                       | Contractor<br>Reference Number: | N/A         |  |